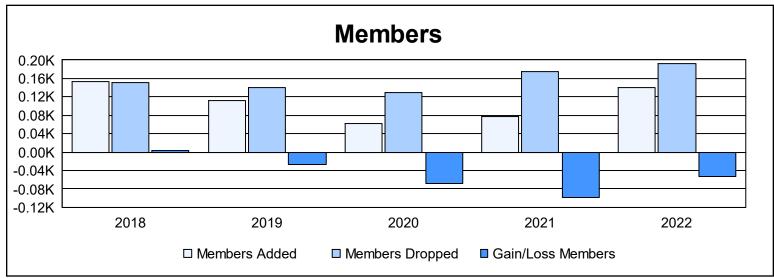

District 25 B As of June 2022 Cumulative

| Year      | New<br>Clubs | Dropped<br>Clubs | Gain/<br>Loss<br>Clubs | New<br>Members | Charter<br>Members | Reinstate<br>Members | Transfer<br>Members | Total<br>Member<br>Added | Total<br>Members<br>Dropped | Gain/<br>Loss<br>Members |
|-----------|--------------|------------------|------------------------|----------------|--------------------|----------------------|---------------------|--------------------------|-----------------------------|--------------------------|
| 2017-2018 | 0            | 3                | -3                     | 131            | 7                  | 4                    | 12                  | 154                      | 150                         | 4                        |
| 2018-2019 | 0            | 2                | -2                     | 102            | 2                  | 4                    | 5                   | 113                      | 141                         | -28                      |
| 2019-2020 | 0            | 0                | 0                      | 46             | 0                  | 9                    | 6                   | 61                       | 130                         | -69                      |
| 2020-2021 | 0            | 1                | -1                     | 53             | 0                  | 7                    | 17                  | 77                       | 176                         | -99                      |
| 2021-2022 | 0            | 3                | -3                     | 78             | 1                  | 60                   | 2                   | 141                      | 193                         | -52                      |
| Average   | 0            | 2                | -2                     | 82             | 2                  | 17                   | 8                   | 109                      | 158                         | -49                      |