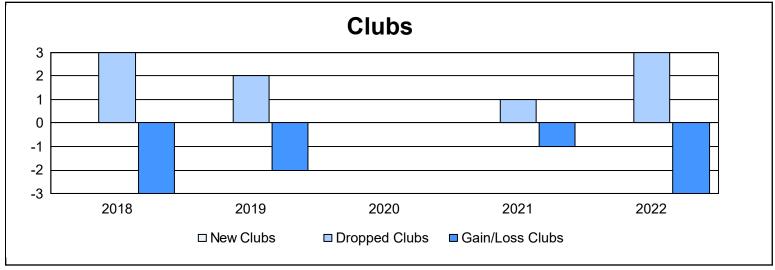

District 25 B As of June 2022 Cumulative

| Year      | New<br>Clubs | Dropped<br>Clubs | Gain/<br>Loss<br>Clubs | New<br>Members | Charter<br>Members | Reinstate<br>Members | Transfer<br>Members | Total<br>Member<br>Added | Total<br>Members<br>Dropped | Gain/<br>Loss<br>Members |
|-----------|--------------|------------------|------------------------|----------------|--------------------|----------------------|---------------------|--------------------------|-----------------------------|--------------------------|
| 2017-2018 | 0            | 3                | -3                     | 131            | 7                  | 4                    | 12                  | 154                      | 150                         | 4                        |
| 2018-2019 | 0            | 2                | -2                     | 102            | 2                  | 4                    | 5                   | 113                      | 141                         | -28                      |
| 2019-2020 | 0            | 0                | 0                      | 46             | 0                  | 9                    | 6                   | 61                       | 130                         | -69                      |
| 2020-2021 | 0            | 1                | -1                     | 53             | 0                  | 7                    | 17                  | 77                       | 176                         | -99                      |
| 2021-2022 | 0            | 3                | -3                     | 78             | 1                  | 60                   | 2                   | 141                      | 193                         | -52                      |
| Average   | 0            | 2                | -2                     | 82             | 2                  | 17                   | 8                   | 109                      | 158                         | -49                      |